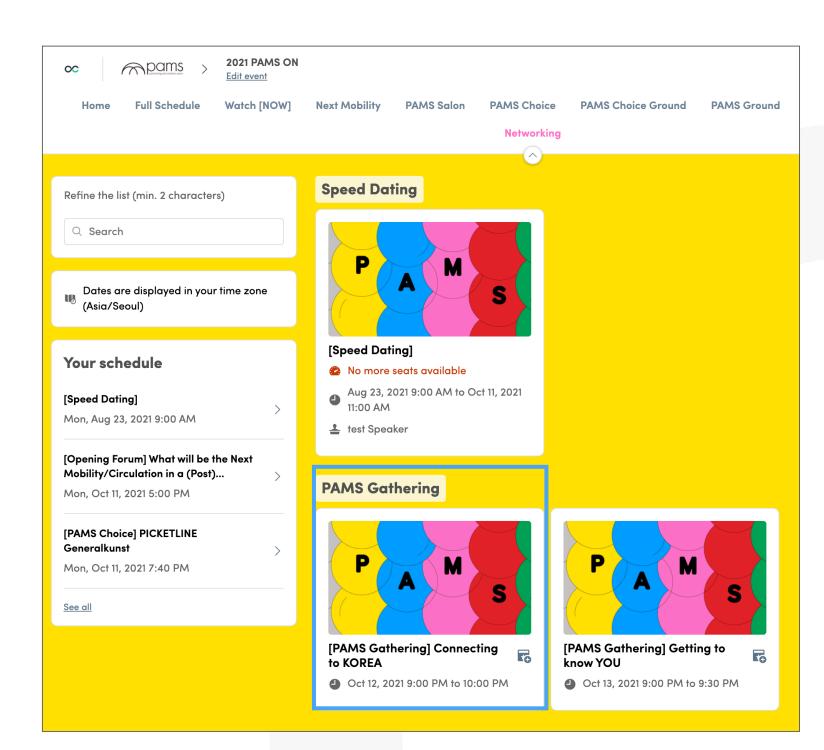

# Networking - PAMS Gathering

On the Networking page you can find Speed Dating and PAMS Gathering. PAMS Gathering will take place on "spatial.chat".

- Use the link at the bottom of the box to move to "spatial.chat".
- You can use the LIVE DISCUSSION tab to chat with other attendees or ask questions.