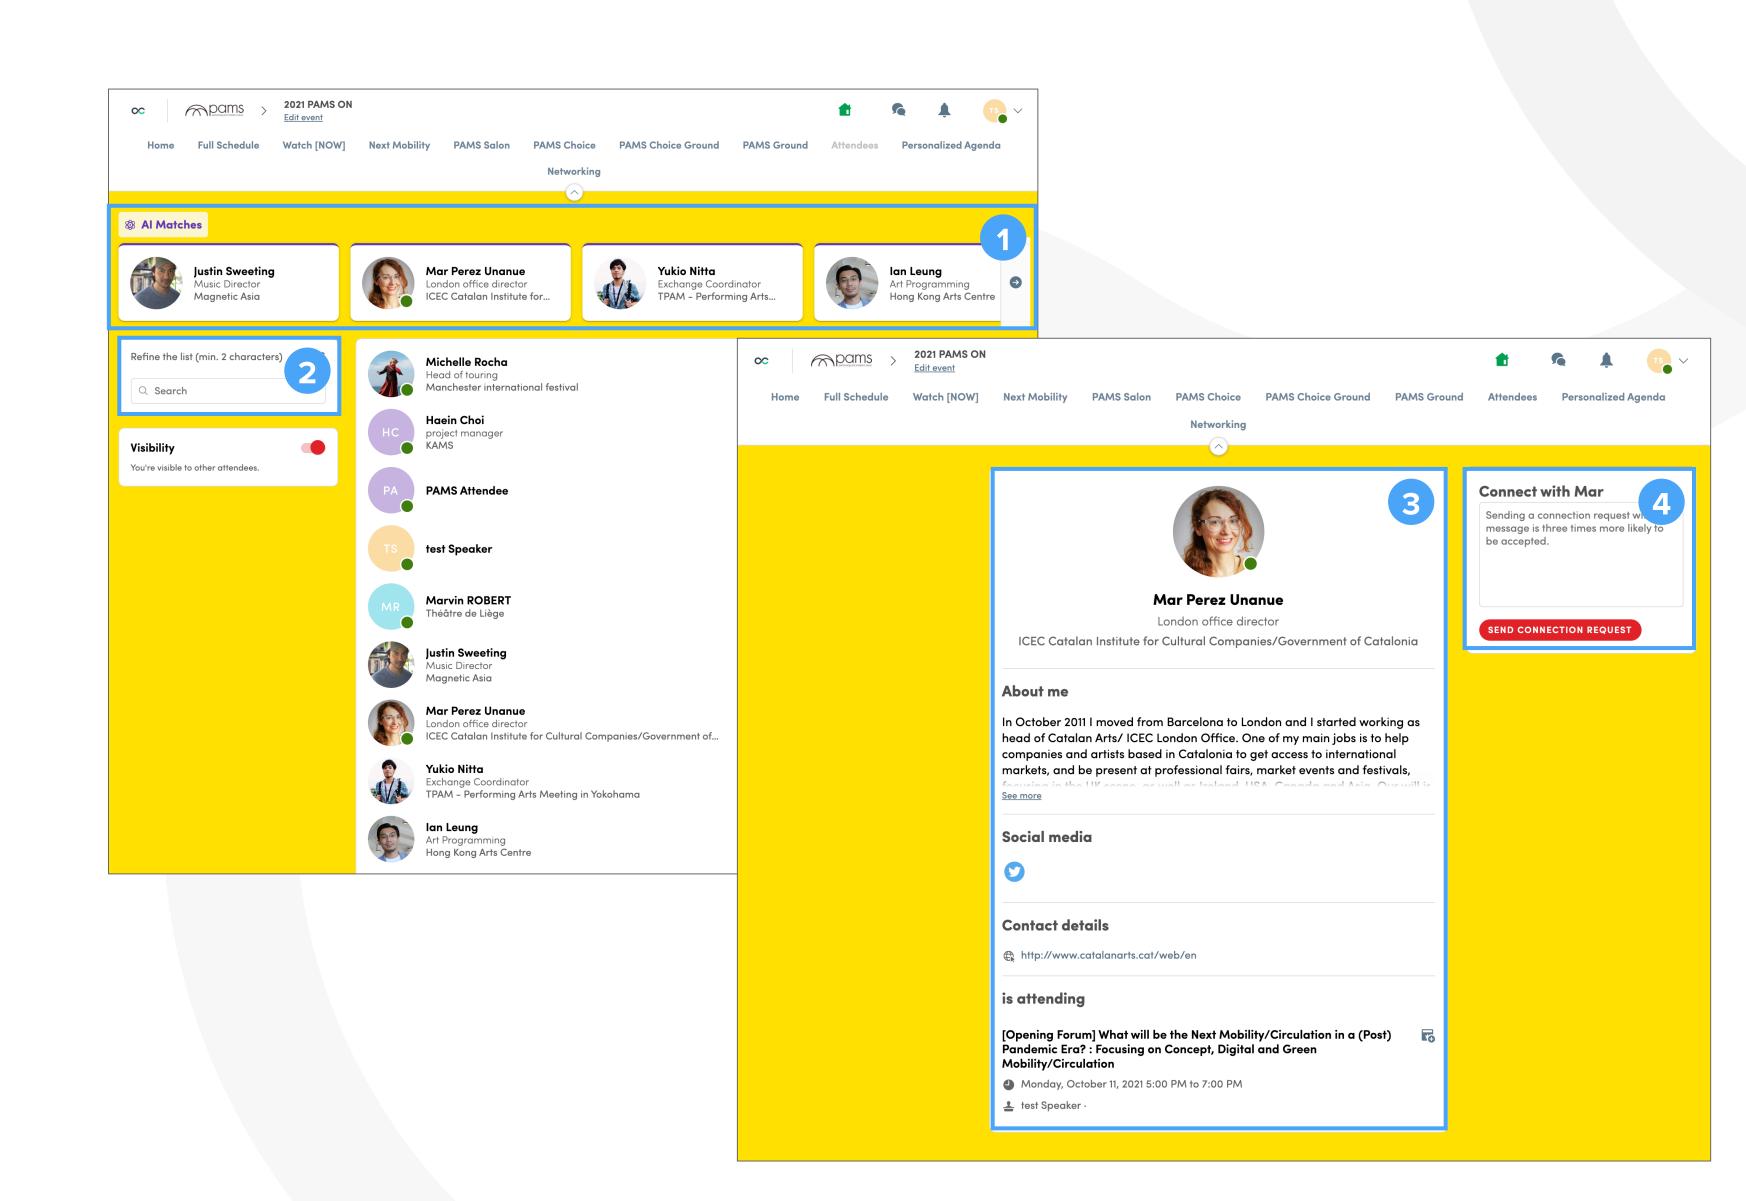

#### Attendees

You can see all the registered attendees on this page.

Al Matches will show you people who have similar interests to you. You can also use the search bar to find people you want to connect with.

- 1 Al Matches will show you people who have similar interests.
- Use the search box if you want to look up someone specific.
- More information on attendees can be found here.
- Click "SEND CONNECTION REQUEST" for a chat.