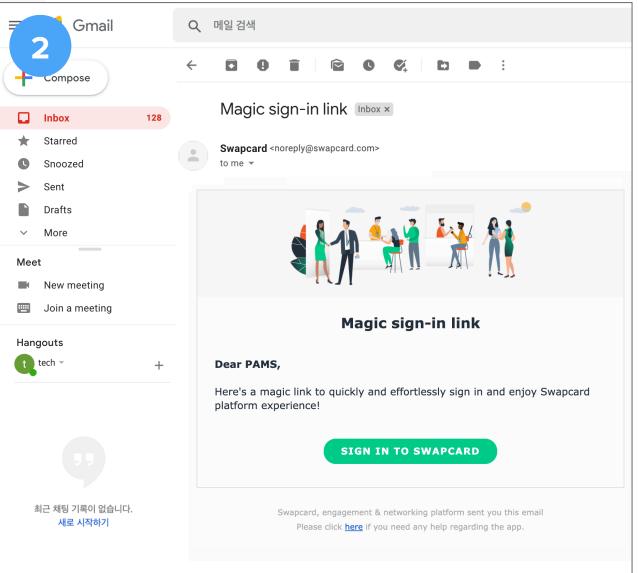

If the system does not recognize your email, visit "swapcard.com" and click the "participant" button to register your email.

- 1 Use the email address used for registration.
- You will receive an email with a "Magic sign-in link." Click the "Sign in to Swapcard" button in the email to visit PAMS ON.
- Lastly, create a password.