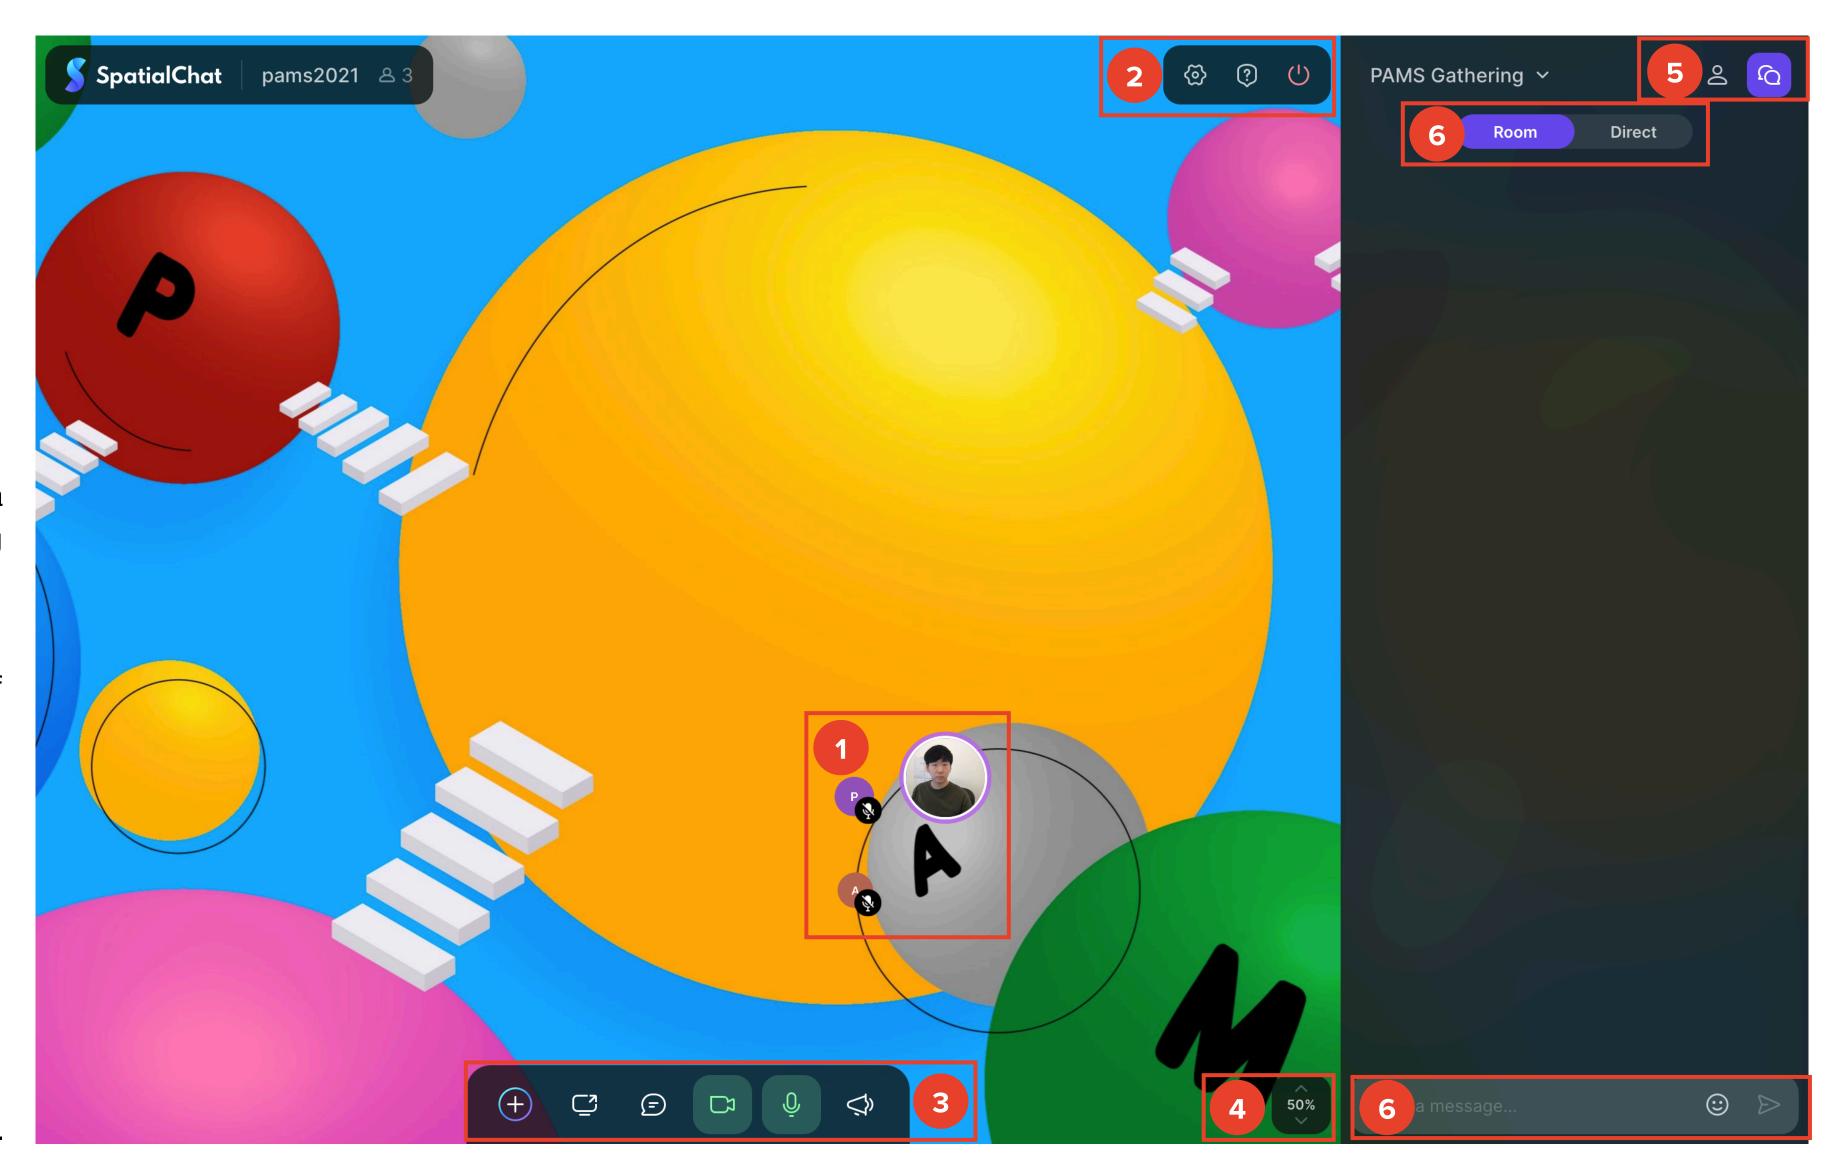

# PAMS Gathering

You can set up your profile on the first page. Have your camera and microphone on as you are entering the space. Feel free to move around the space and find people to connect with.

- You can hear people better if you are close to them. Get closer to other attendees to join the conversation.
- You can change settings for your camera or microphone, or leave PAMS Gathering if you wish.
- The tool bar below allows you to disable your camera or mute your microphone. If you have an announcement to make for all attendees, click on the megaphone icon.
- You can zoom in or out here.
- You can see the list of attendees or chat with them.
- On the chat box, you can switch between Room and Direct for open chatting and 1-to-1 chatting respectively.