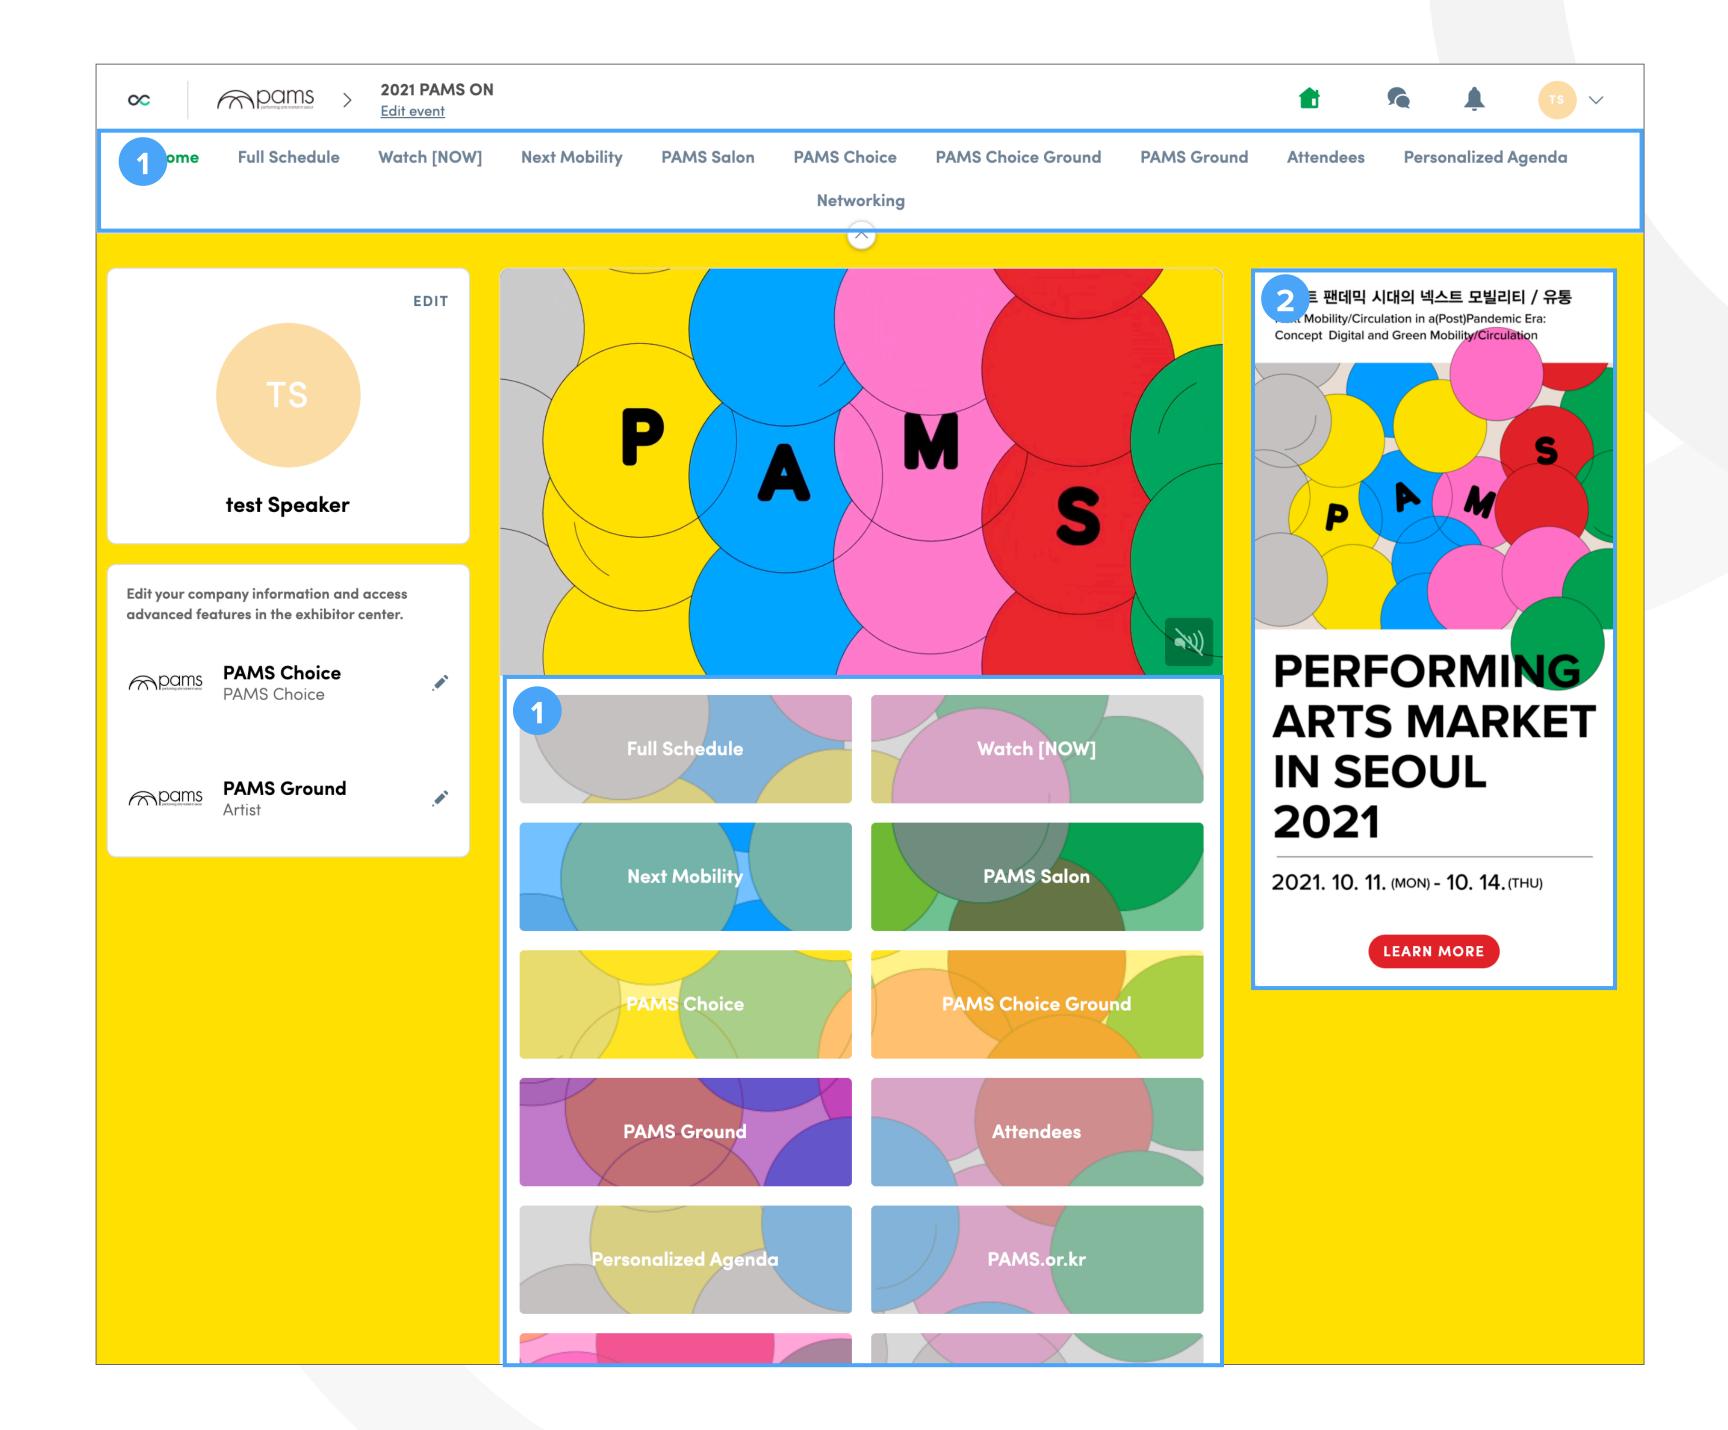

# Home (main page)

From Home you can move to any page by clicking on the navigation bar.

- From the navigation bar on the top and the menu boxes at the center, you can move to any page of your choice.
- Click the banner image on the right to move to the PAMS webpage.