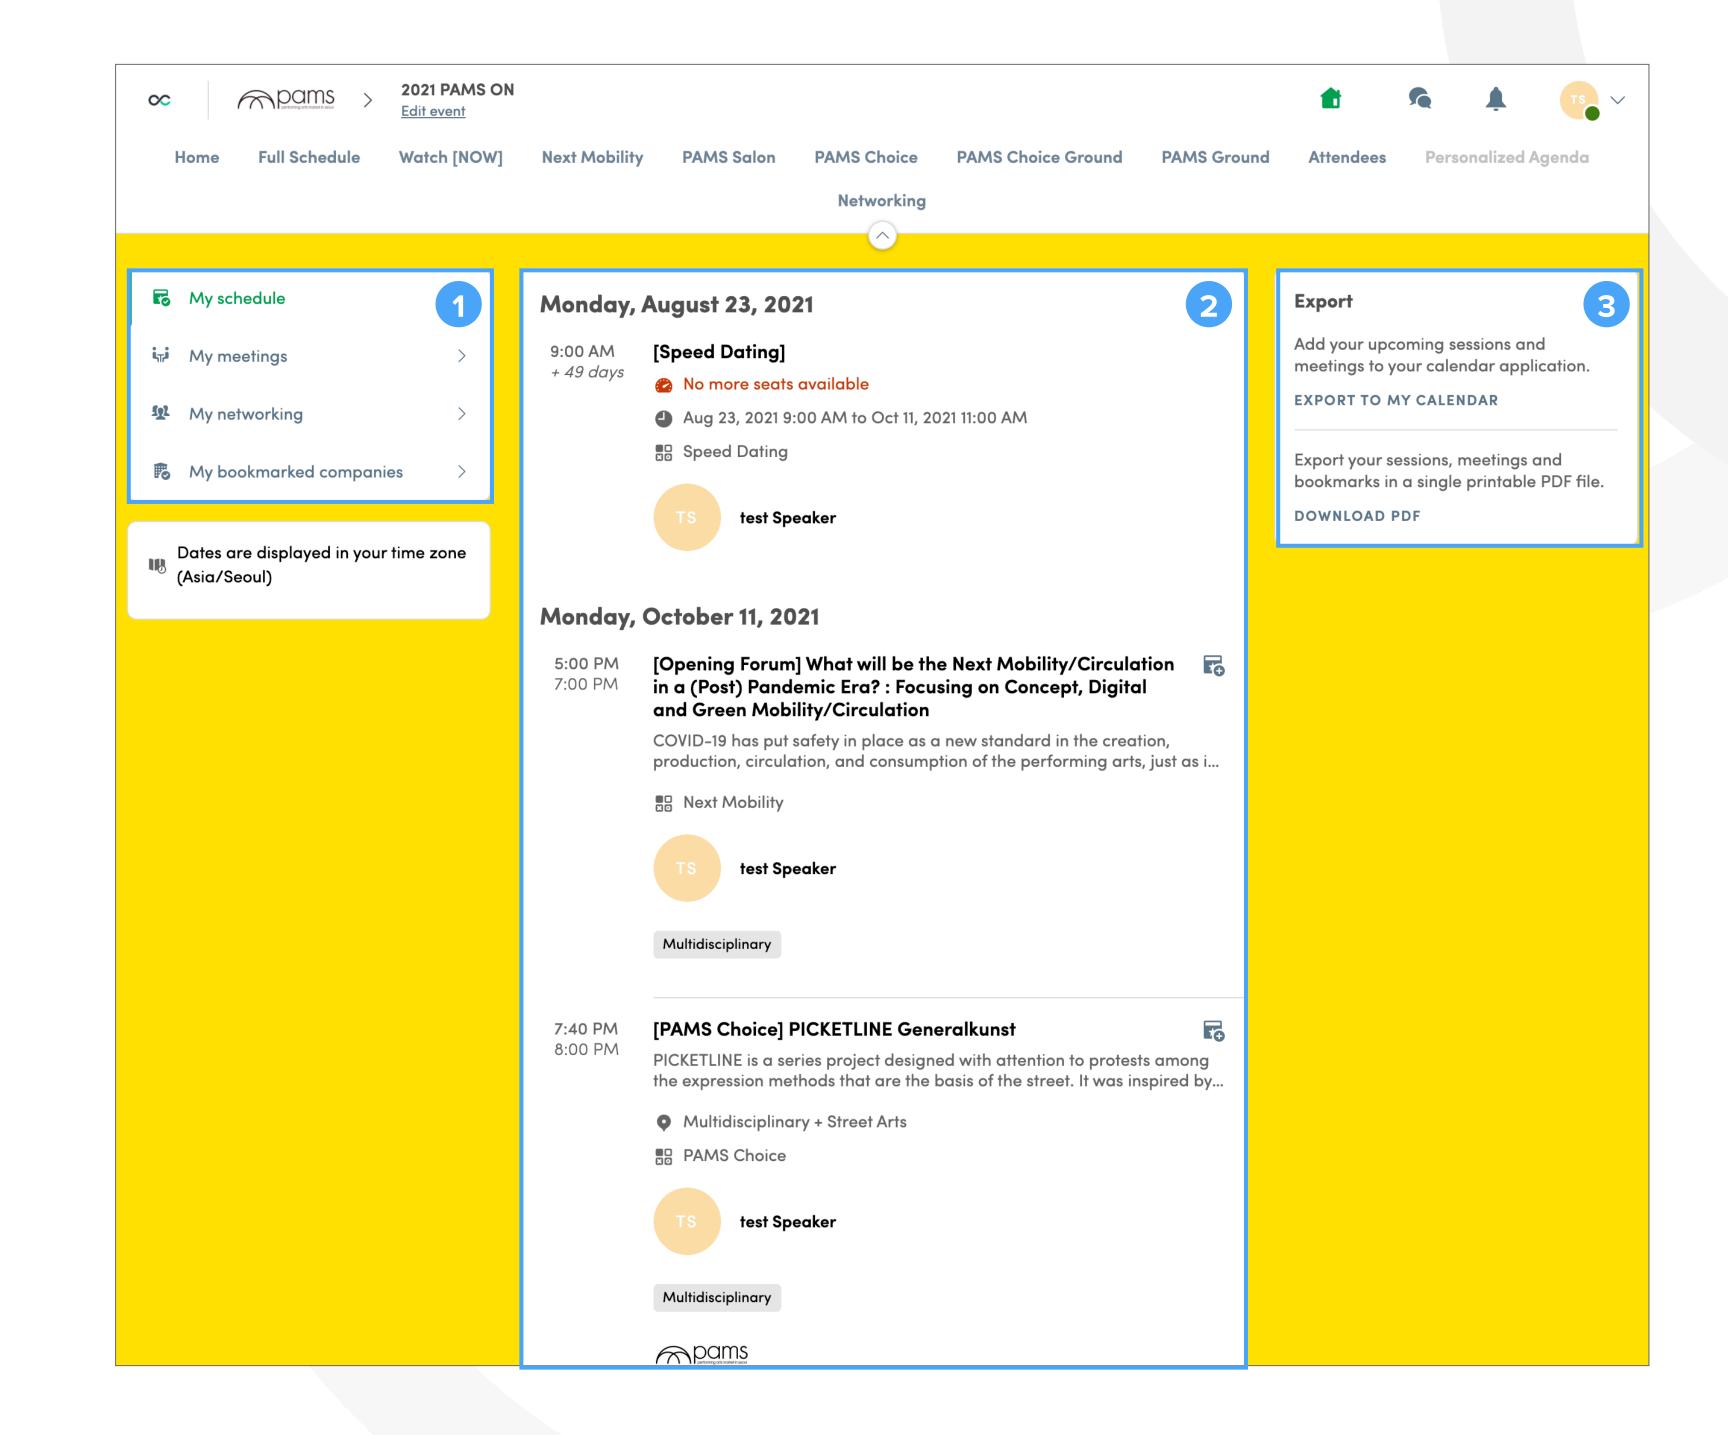

# Personalized Agenda

On the Personalized Agenda page you can find My schedule, my chats and companies of interest.

- My schedule, chat log and companies of interest can be found here.
  - This box will show you the sessions you have selected. Click the session to move to its page.
  - My schedule can be added to your PC or mobile calendar automatically by using the Export menu here. You can also download a PDF copy.