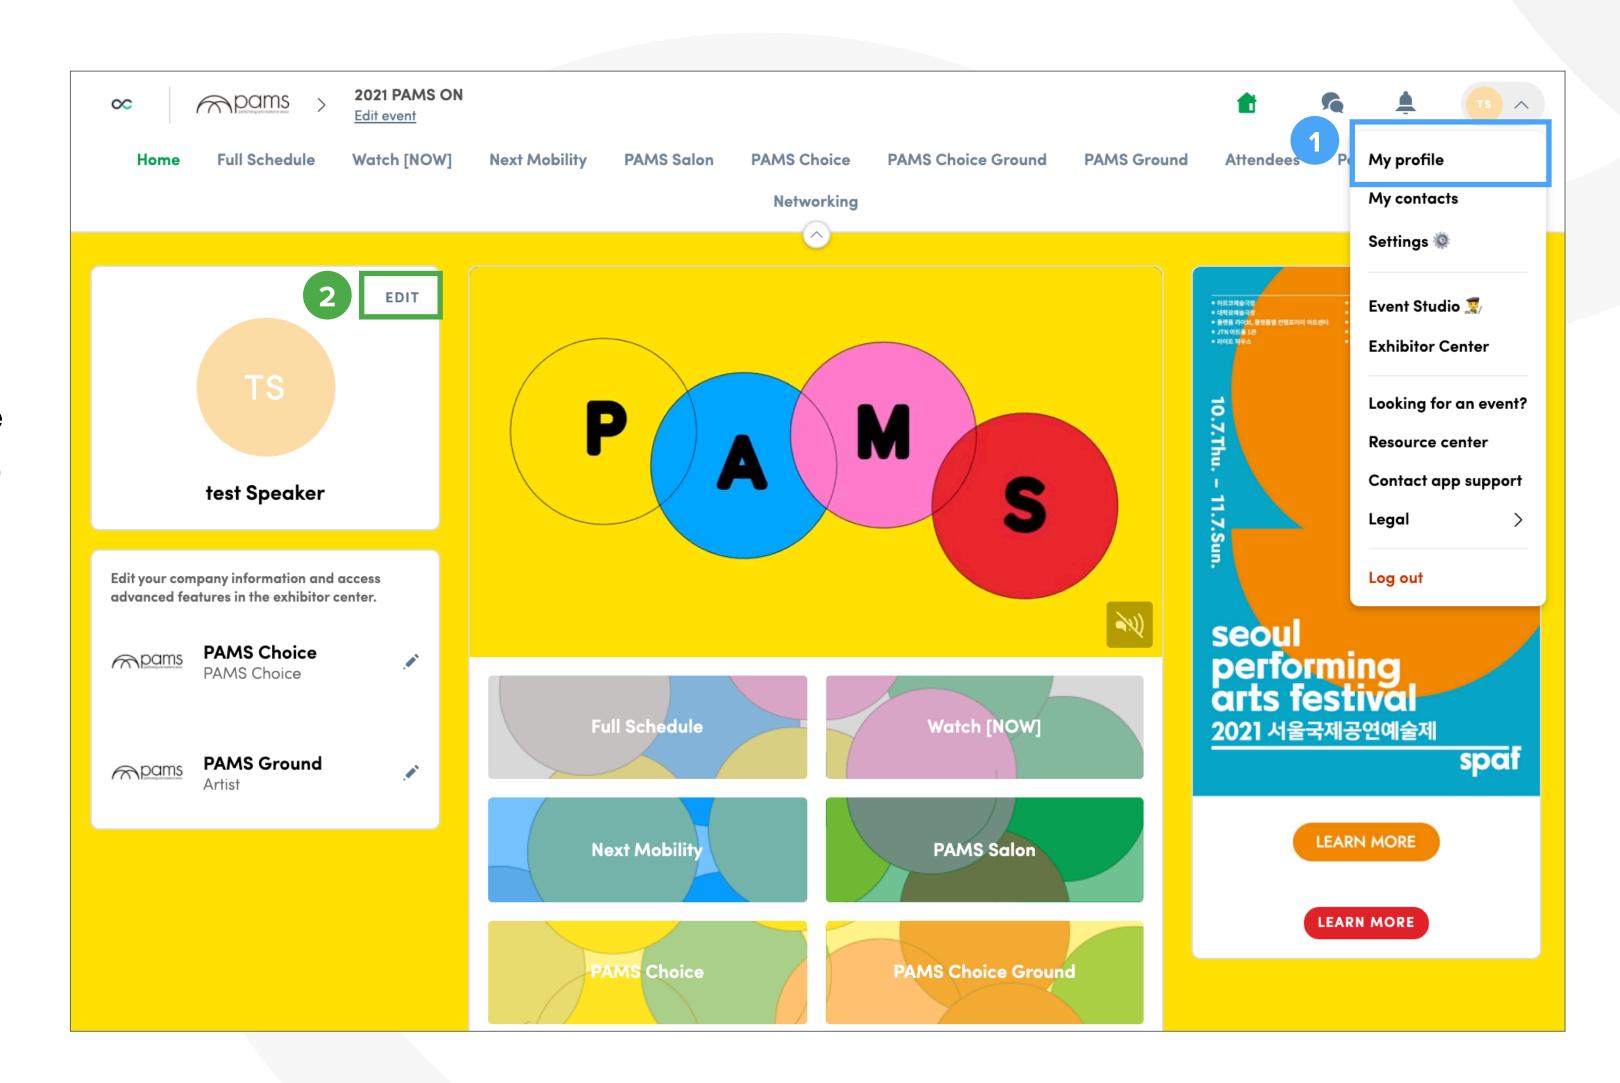

# My profile

There are two ways to access the profile setup page.

- At the top right corner, click the smaller circle (your initials) then click "My profile."
- At the top left corner you will find a bigger circle (your initials). At the top right corner of that box, click 'EDIT' to move to the profile setup page.