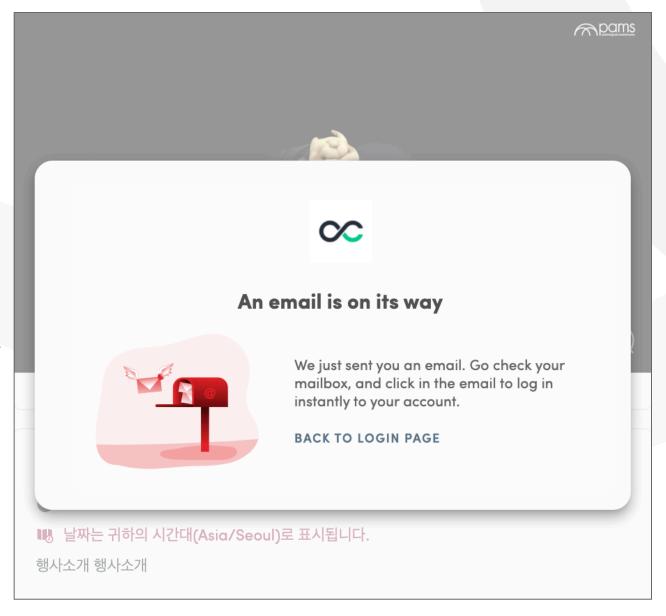

If the system does not recognize your email, visit "swapcard.com" and click the "participant" button to register your email.

- 1 Use the email address used for registration.
- You will receive an email with a "Magic sign-in link." Click the "Sign in to Swapcard" button in the email to visit PAMS ON.
- Lastly, create a password.