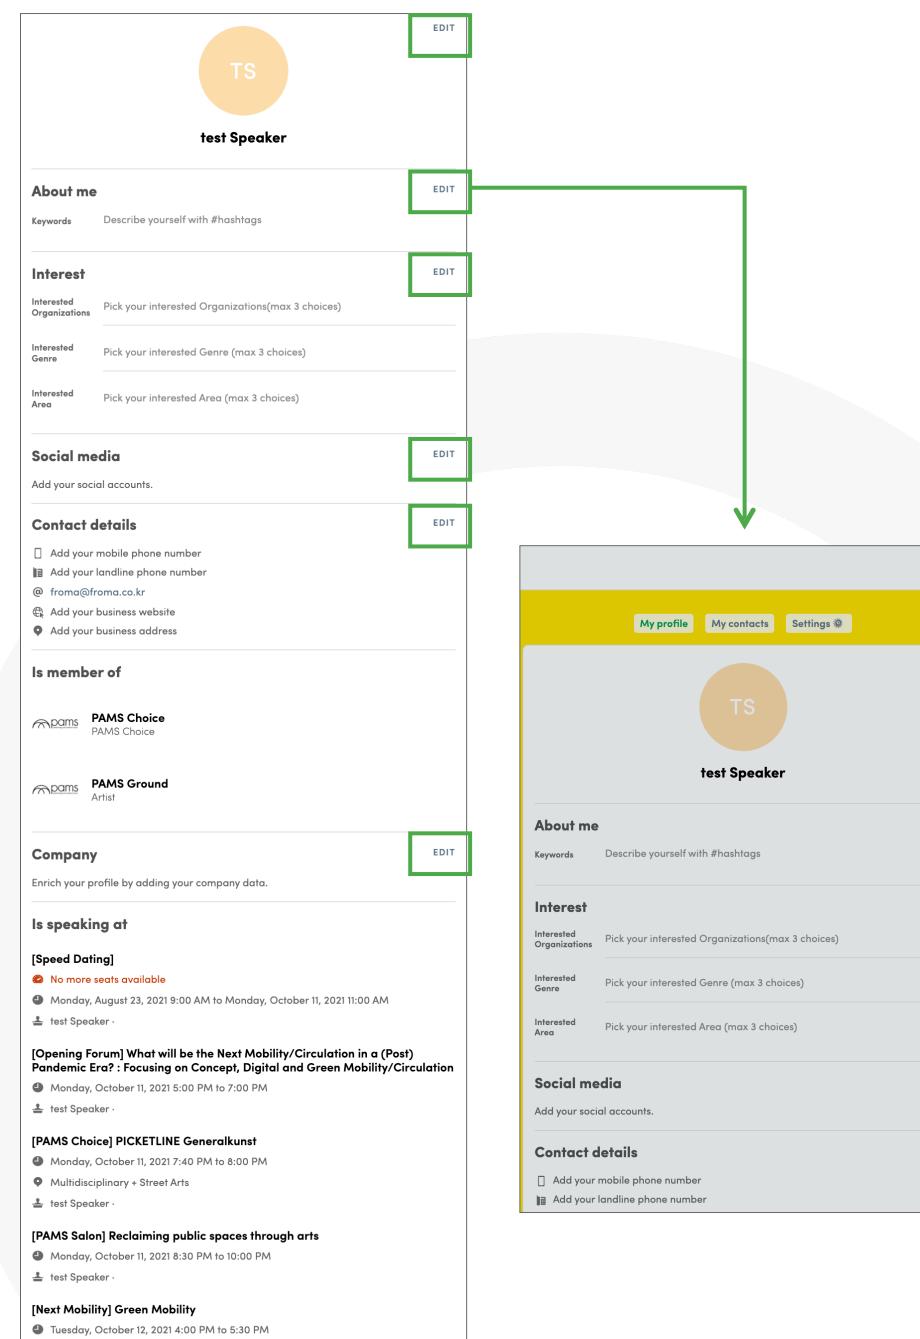

# My profile

Fill in your information on the profile setup page.

#### Profile information

- About me
- Interest
- Social media
- Contact details
- Company

🚢 test Speaker ·