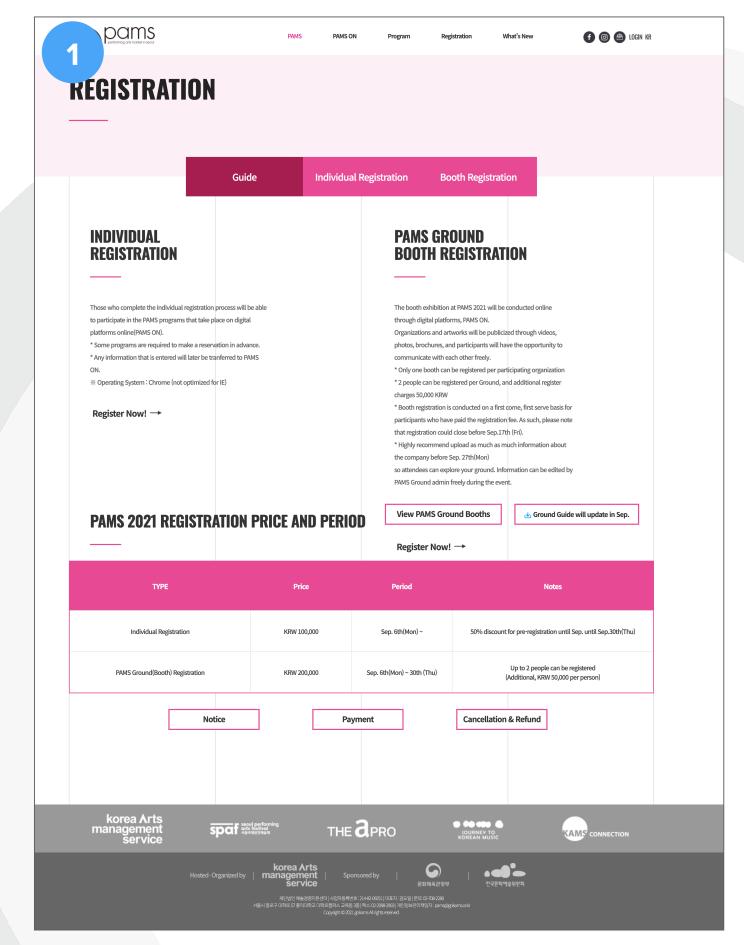

# Registering for PAMS

Please register for PAMS on the PAMS website. (https://en.pams.or.kr/pams/new\_regi.asp)

If you want to take a look at PAMS ON ahead of registration, you can do so by clicking on the link below. The networking function is only accessible after registration.

(https://en.pams.or.kr/pams/new\_onlineplatform.asp)

- 1 Register on the PAMS website
- If you want to see PAMS ON before registering, click PAMS ON button.