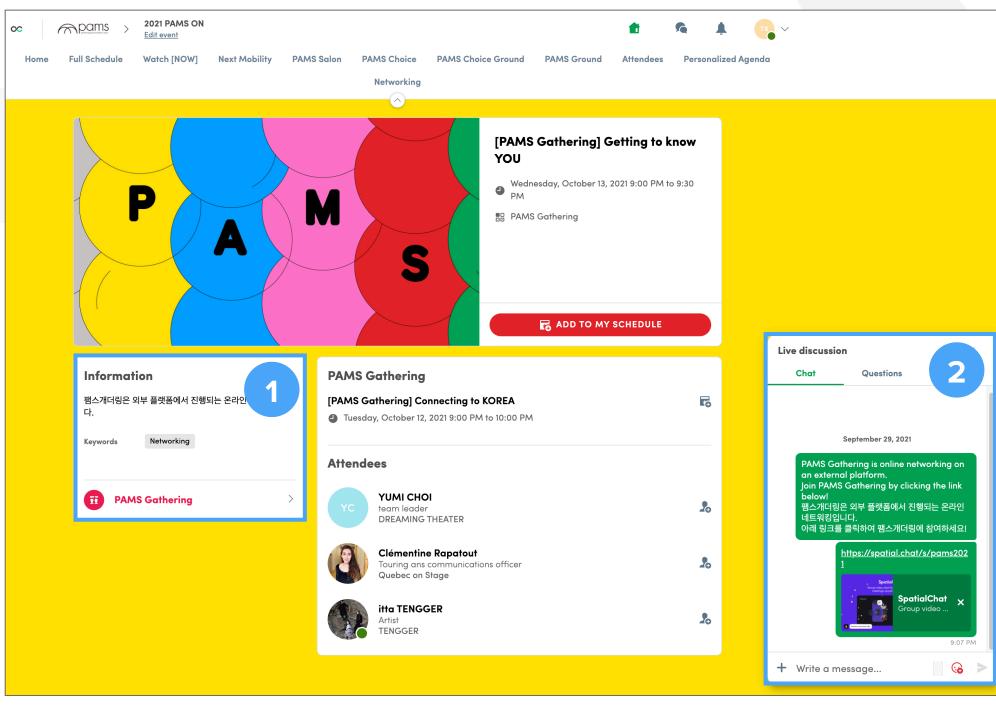

# Networking - PAMS Gathering

On the Networking page you can find Speed Dating and PAMS Gathering. PAMS Gathering will take place on "spatial.chat".

- Use the link at the bottom of the box to move to "spatial.chat".
- You can use the LIVE DISCUSSION tab to chat with other attendees or ask questions.

# PAMS Gathering

You can set up your profile on the first page. Have your camera and microphone on as you are entering the space. Feel free to move around the space and find people to connect with.

- You can hear people better if you are close to them. Get closer to other attendees to join the conversation.
- You can change settings for your camera or microphone, or leave PAMS Gathering if you wish.
- The tool bar below allows you to disable your camera or mute your microphone. If you have an announcement to make for all attendees, click on the megaphone icon.
- You can zoom in or out here.
- You can see the list of attendees or chat with them.
- On the chat box, you can switch between Room and Direct for open chatting and 1-to-1 chatting respectively.