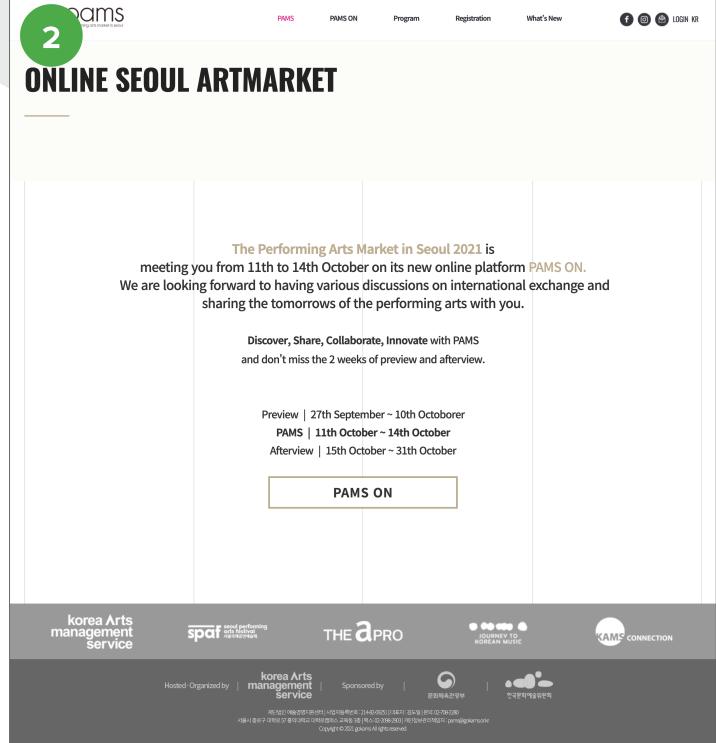

(https://en.pams.or.kr/pams/new\_onlineplatform.asp)

- 1 Register on the PAMS website
- If you want to see PAMS ON before registering, click PAMS ON button.