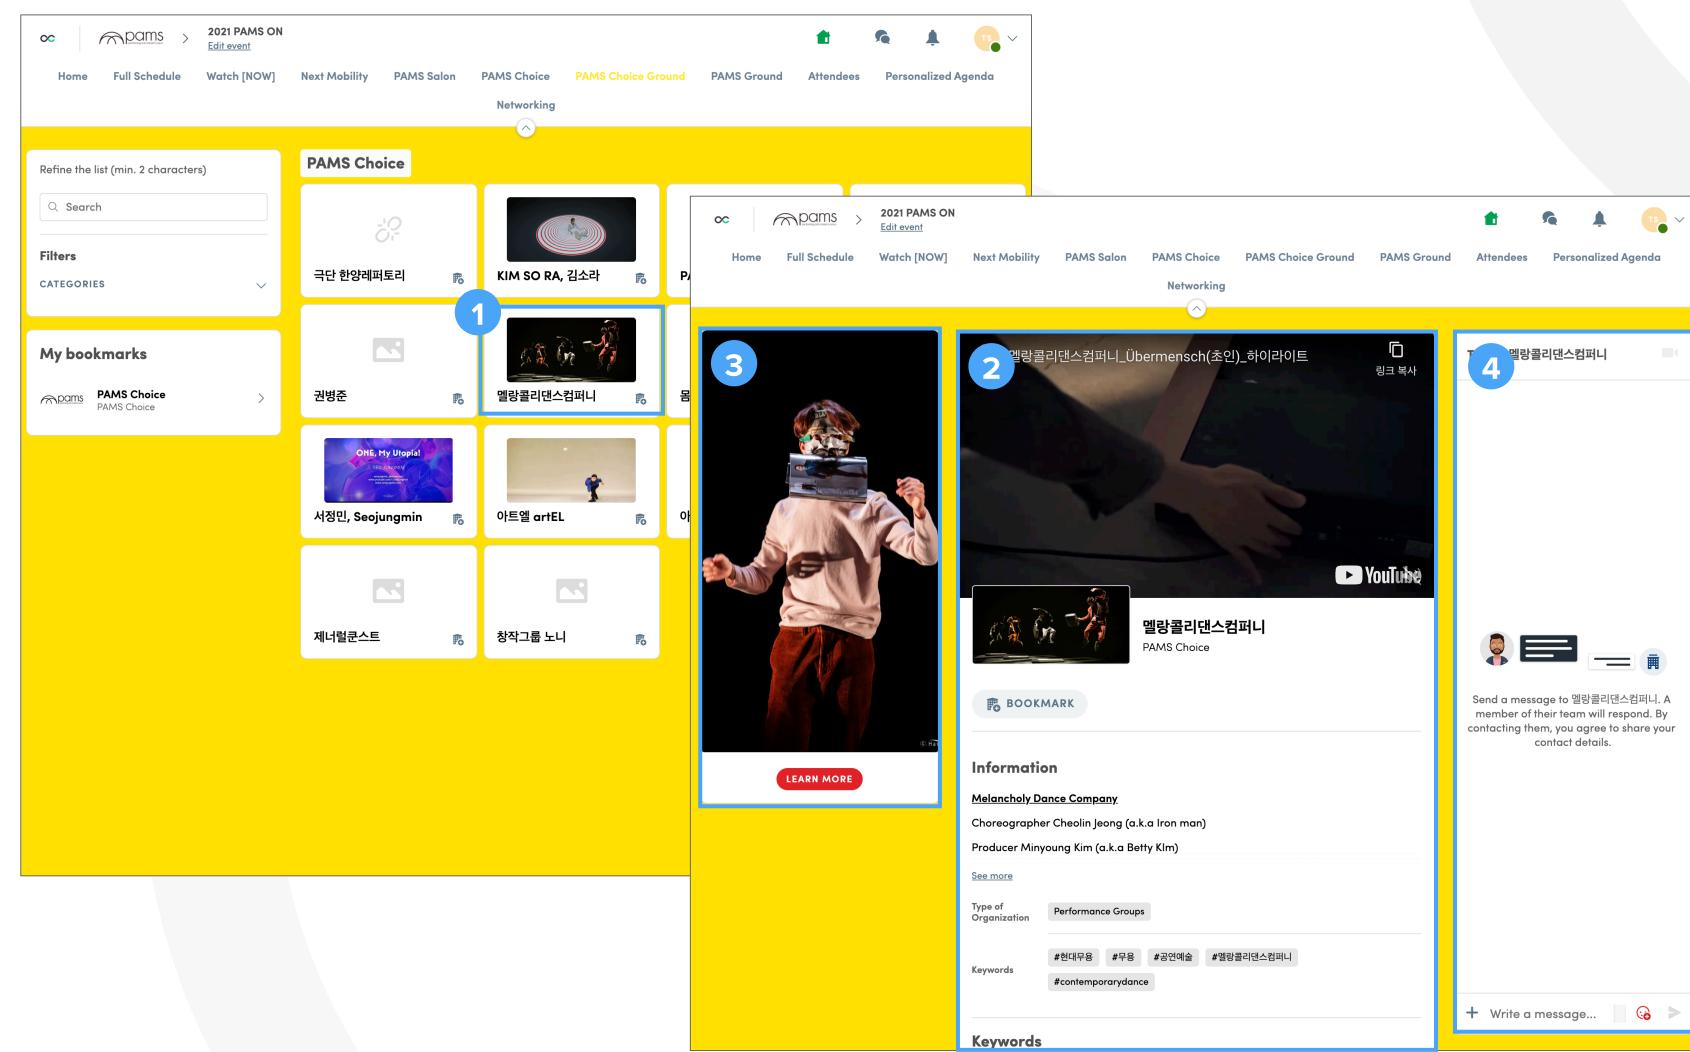

# PAMS Choice Ground & PAMS Ground

PAMS Ground is an online exhibition booth.

Information on the company is displayed here.

- Click the box to move to the company's page.
- Information about the company and its artists are shown in this box.
- Click the image to move to the webpage that the company has put a link to.
- Use this open chat box to communicate with the company.