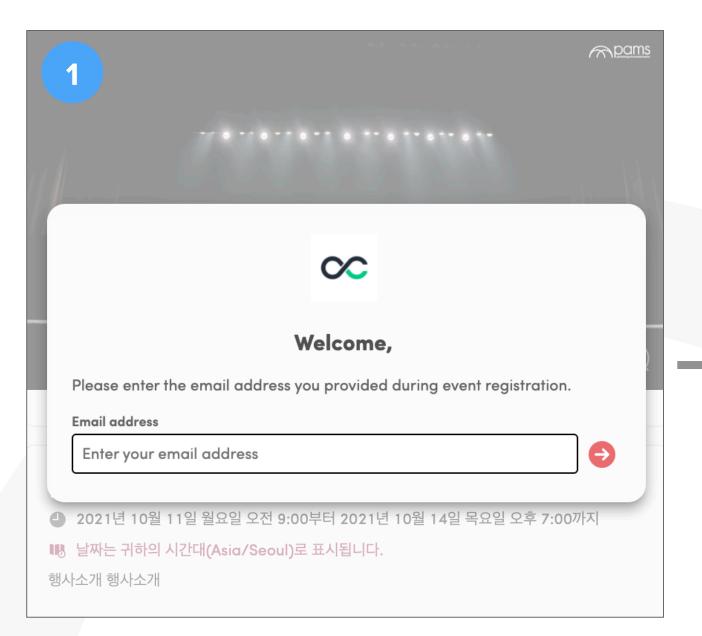

# Registering for PAMS

Once you complete your registration on the PAMS website, click the link below to visit PAMS ON. You can access PAMS ON with the email address you used for your registration.

(https://app.swapcard.com/event/2021-pams-on)

If the system does not recognize your email, visit "swapcard.com" and click the "participant" button to register your email.

- 1 Use the email address used for registration.
- You will receive an email with a "Magic sign-in link." Click the "Sign in to Swapcard" button in the email to visit PAMS ON.
- Lastly, create a password.