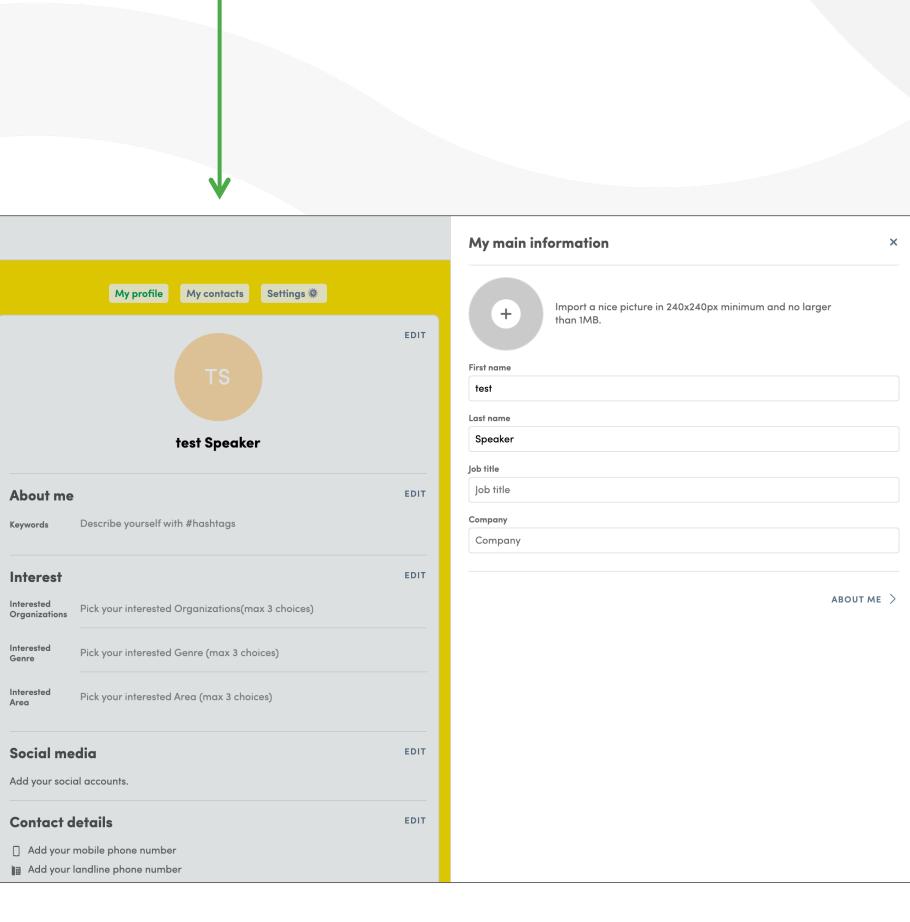

# My profile

There are two ways to access the profile setup page.

- At the top right corner, click the smaller circle (your initials) then click "My profile."
- At the top left corner you will find a bigger circle (your initials). At the top right corner of that box, click 'EDIT' to move to the profile setup page.

# My profile

Fill in your information on the profile setup page.

#### Profile information

- About me
- Interest
- Social media
- Contact details
- Company

🚢 test Speaker ·