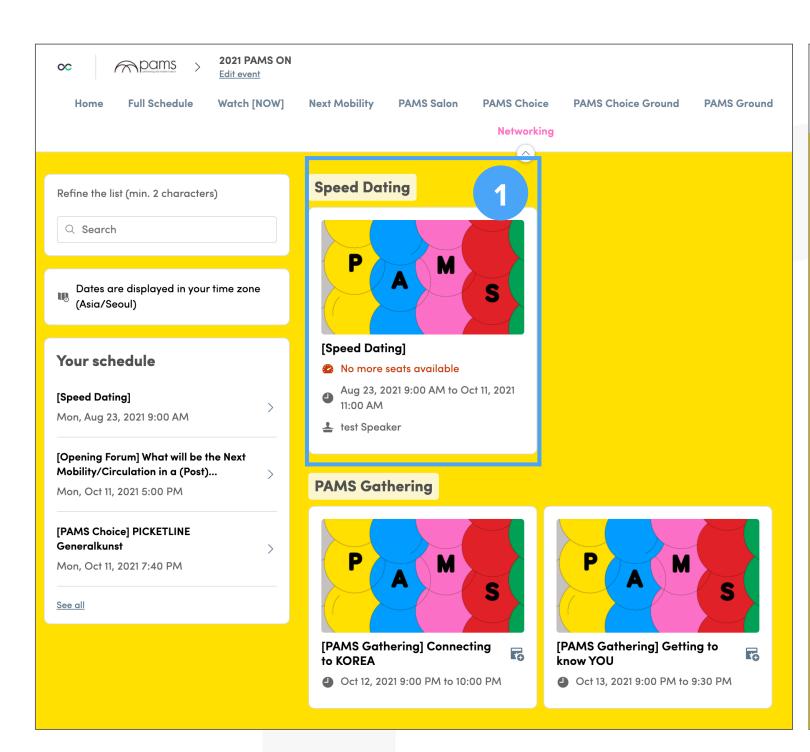

# Networking - Speed Dating

On the Networking page you can find Speed Dating and PAMS Gathering. PAMS Gathering will take place on "spatial.chat".

- If an application for Speed Dating gets accepted, the details will show here on this page.

  Please have your camera and microphone on for Speed Dating.
- You can find out who is attending here.
- You can use the LIVE DISCUSSION tab to chat
- 4 You can ask questions or send a link.
  - \*You can make applications for Speed Dating in advance.