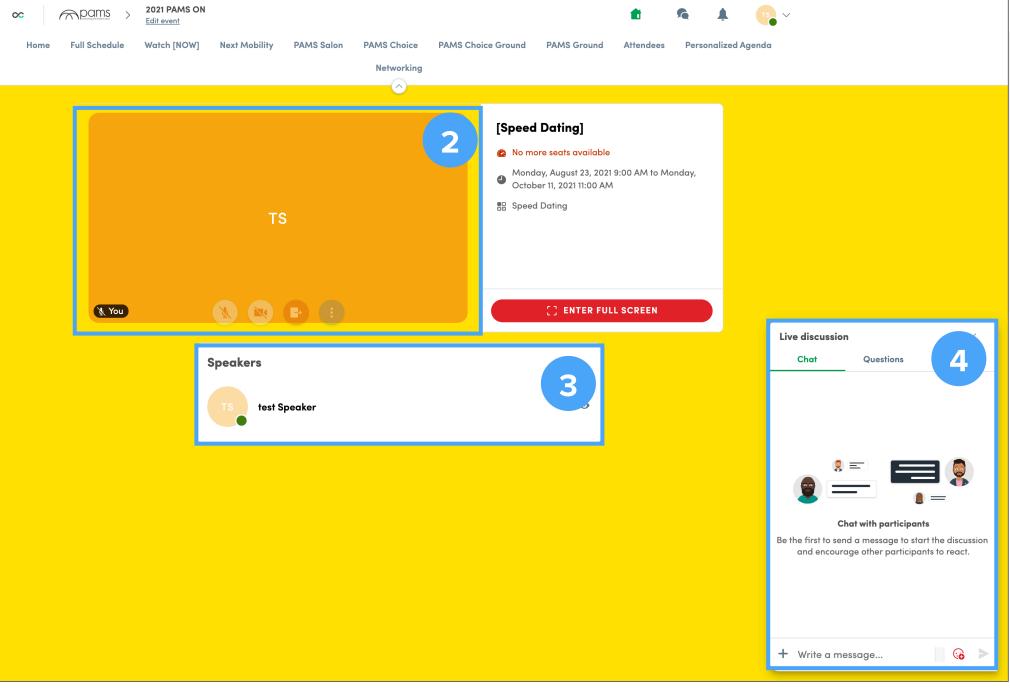

### Watch [NOW]

Watch [NOW] is where you can watch live sessions.

- On this page live sessions will be streamed automatically.
- Session titles and streaming times will be displayed here. The red button below will allow you to add the session to My schedule.
- The next session will show up here.
- Information on the current session is displayed here.
- Click to see more information on the speakers.
- Related sessions are listed here.
- Feel free to chat on the LIVE DISCUSSION tab during sessions.