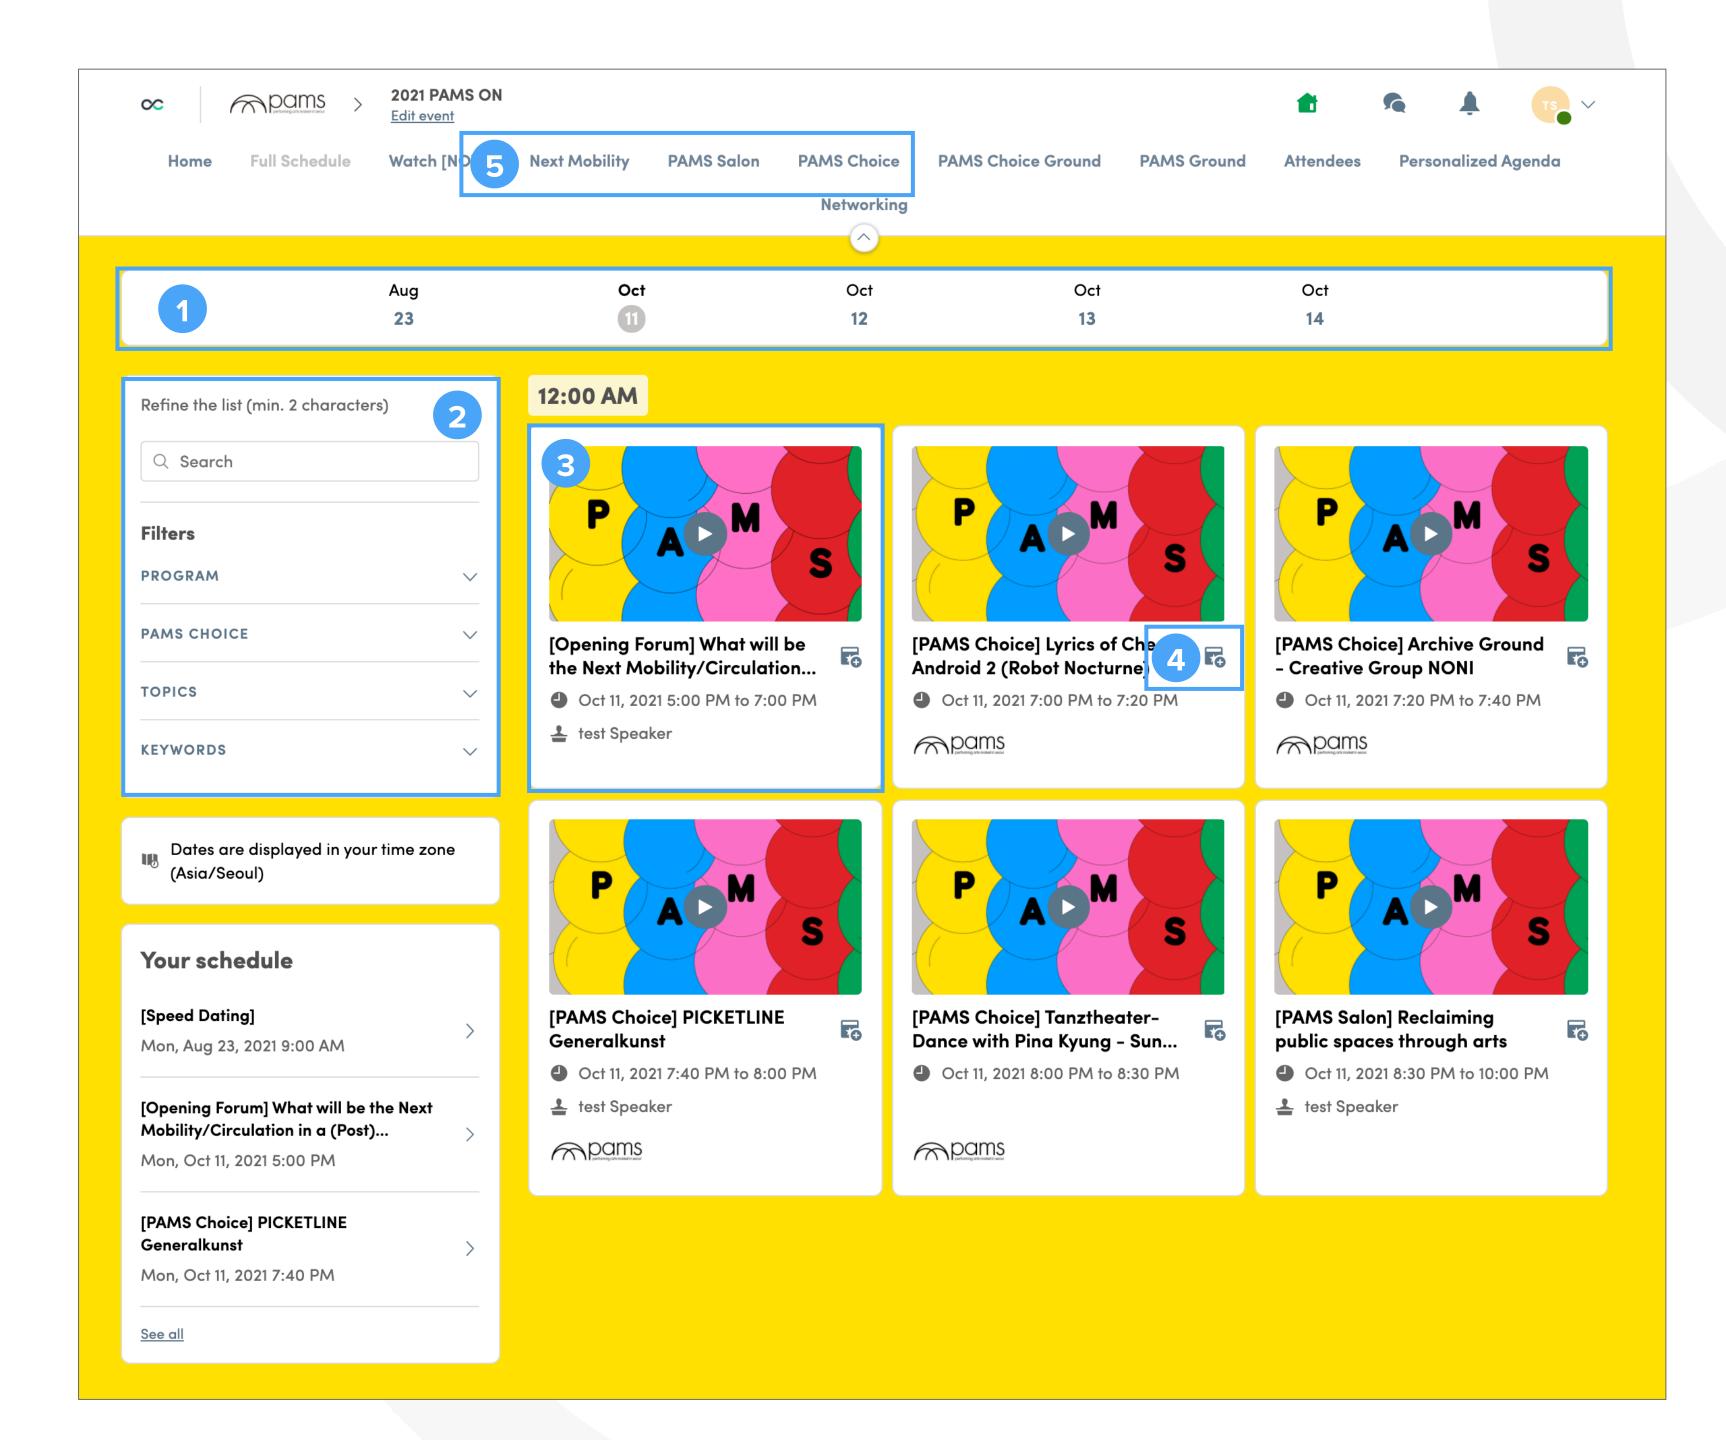

#### Full Schedule

Full schedule of PAMS is displayed on this page. Select sessions of interest to make My schedule.

- Click each date to see what sessions take place on that day.
- Use keywords and filters to refine your search results and find the sessions you want more easily.
- 3 Click the box to move to the session page.
  Are you interested in the session?
- 4 Click the calendar icon to add the session to My schedule.
- Next Mobility, PAMS Salon, PAMS Choice pages are designed in the same way.