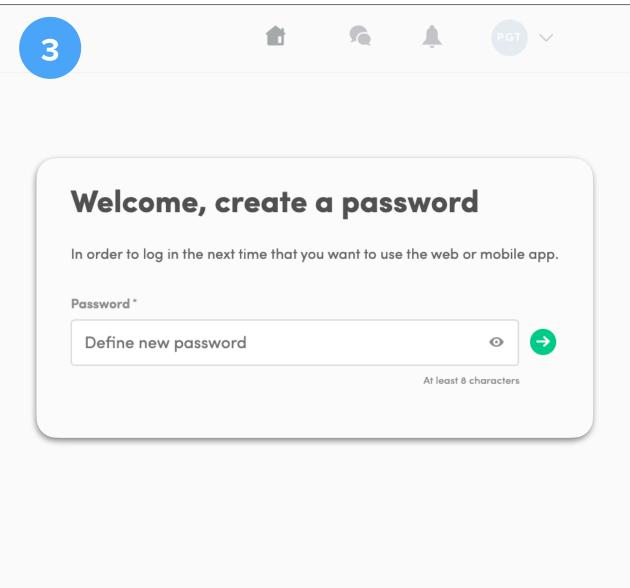

If the system does not recognize your email, visit "swapcard.com" and click the "participant" button to register your email.

- 1 Use the email address used for registration.
- You will receive an email with a "Magic sign-in link." Click the "Sign in to Swapcard" button in the email to visit PAMS ON.
- Lastly, create a password.