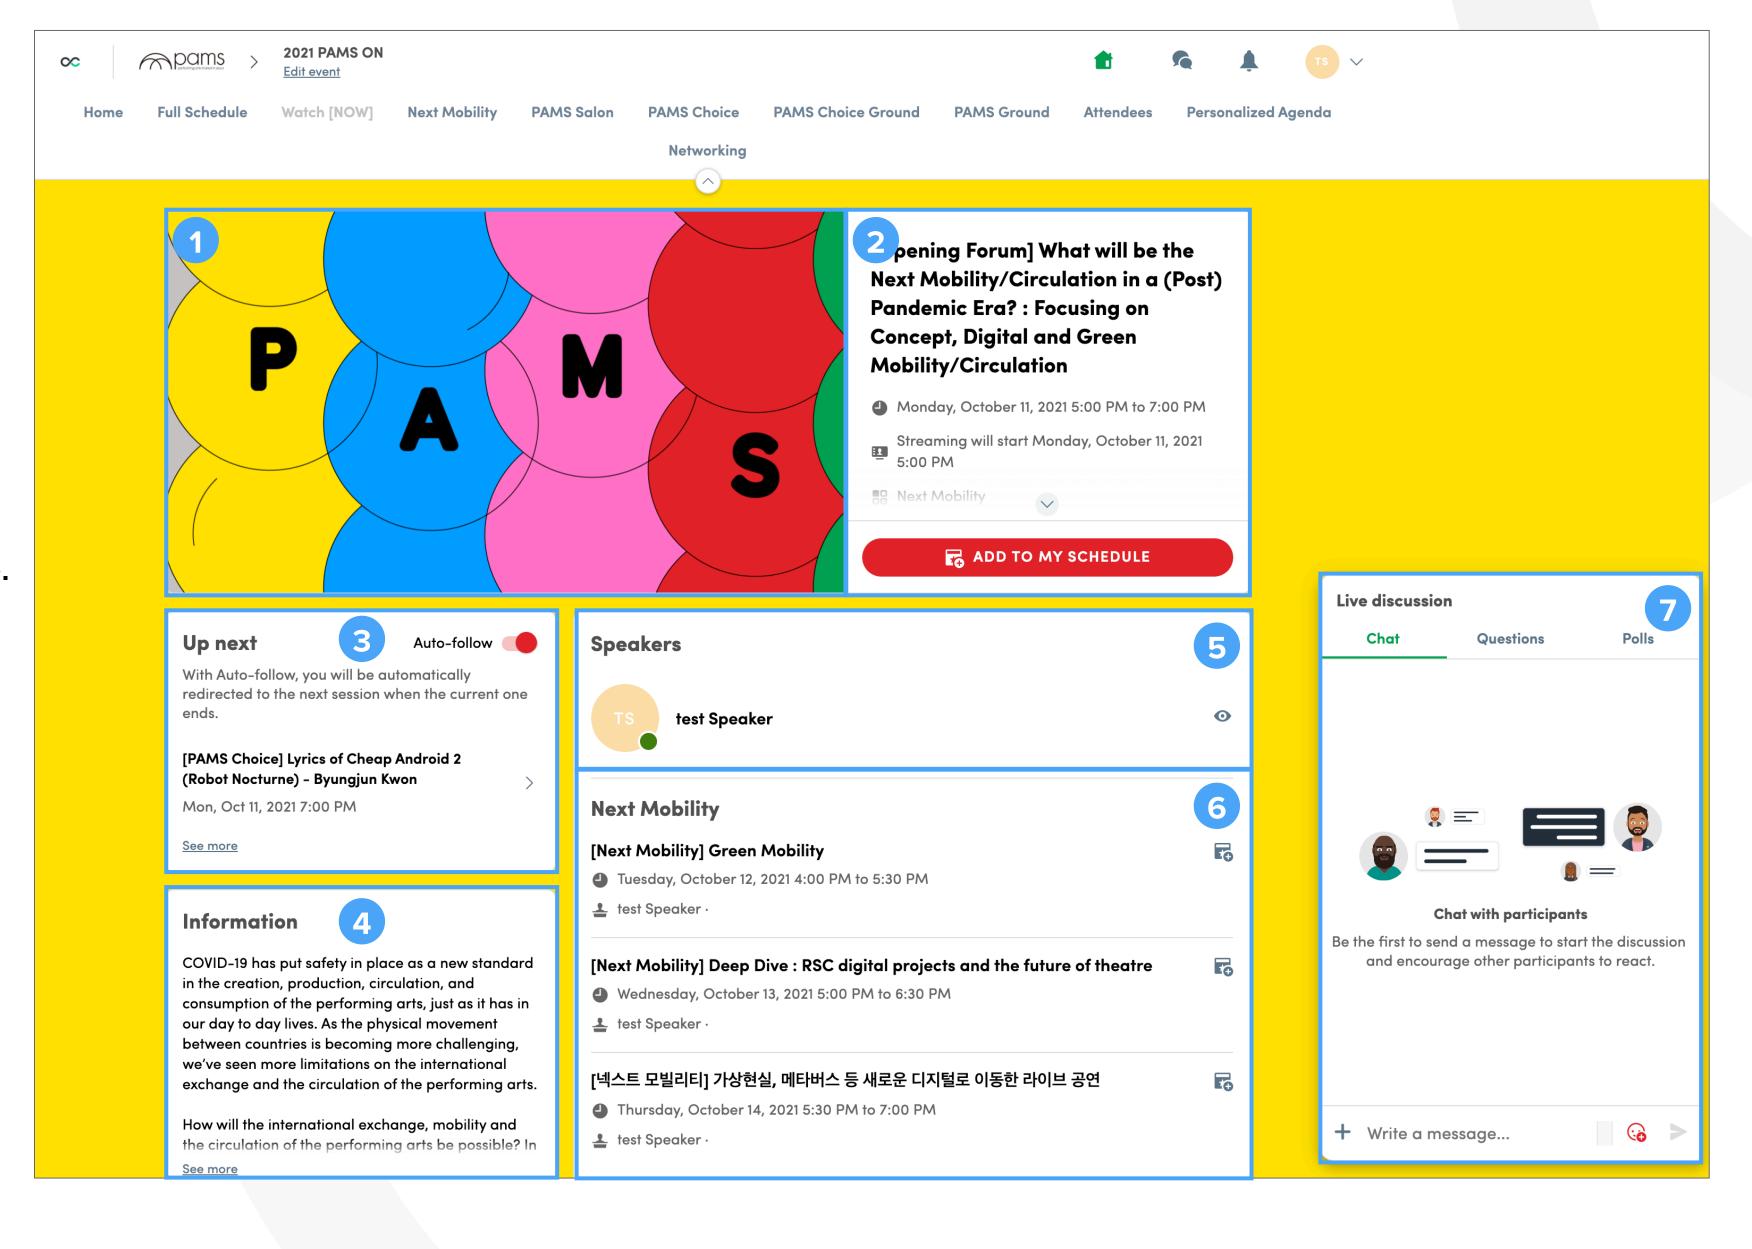

### Watch [NOW]

Watch [NOW] is where you can watch live sessions.

- On this page live sessions will be streamed automatically.
- Session titles and streaming times will be displayed here. The red button below will allow you to add the session to My schedule.
- The next session will show up here.
- Information on the current session is displayed here.
- Click to see more information on the speakers.
- Related sessions are listed here.
- Feel free to chat on the LIVE DISCUSSION tab during sessions.